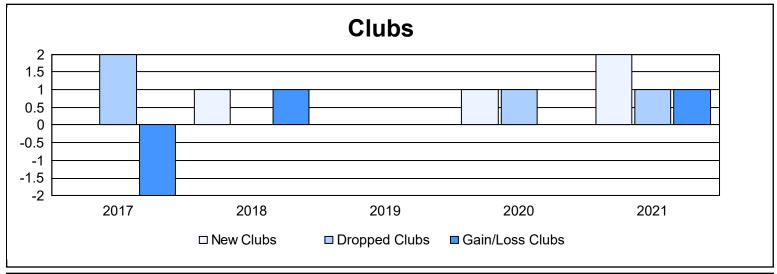

District 33 S As of June 2021 Cumulative

| Year      | New<br>Clubs | Dropped<br>Clubs | Gain/<br>Loss<br>Clubs | New<br>Members | Charter<br>Members | Reinstate<br>Members | Transfer<br>Members | Total<br>Member<br>Added | Total<br>Members<br>Dropped | Gain/<br>Loss<br>Members |
|-----------|--------------|------------------|------------------------|----------------|--------------------|----------------------|---------------------|--------------------------|-----------------------------|--------------------------|
| 2016-2017 | 0            | 2                | -2                     | 137            | 1                  | 13                   | 12                  | 163                      | 176                         | -13                      |
| 2017-2018 | 1            | 0                | 1                      | 157            | 23                 | 6                    | 10                  | 196                      | 191                         | 5                        |
| 2018-2019 | 0            | 0                | 0                      | 148            | 2                  | 4                    | 13                  | 167                      | 211                         | -44                      |
| 2019-2020 | 1            | 1                | 0                      | 103            | 27                 | 2                    | 8                   | 140                      | 206                         | -66                      |
| 2020-2021 | 2            | 1                | 1                      | 102            | 56                 | 15                   | 10                  | 183                      | 182                         | 1                        |
| Average   | 1            | 1                | 0                      | 129            | 22                 | 8                    | 11                  | 170                      | 193                         | -23                      |