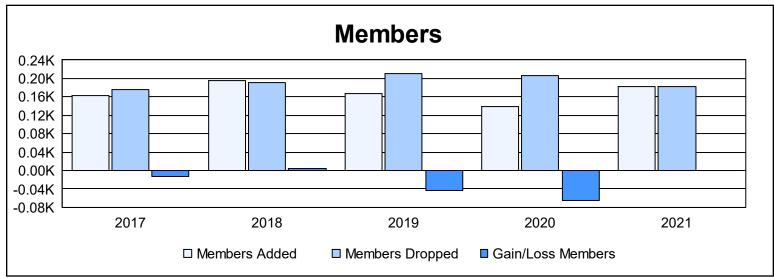

District 33 S As of June 2021 Cumulative

| Year      | New<br>Clubs | Dropped<br>Clubs | Gain/<br>Loss<br>Clubs | New<br>Members | Charter<br>Members | Reinstate<br>Members | Transfer<br>Members | Total<br>Member<br>Added | Total<br>Members<br>Dropped | Gain/<br>Loss<br>Members |
|-----------|--------------|------------------|------------------------|----------------|--------------------|----------------------|---------------------|--------------------------|-----------------------------|--------------------------|
| 2016-2017 | 0            | 2                | -2                     | 137            | 1                  | 13                   | 12                  | 163                      | 176                         | -13                      |
| 2017-2018 | 1            | 0                | 1                      | 157            | 23                 | 6                    | 10                  | 196                      | 191                         | 5                        |
| 2018-2019 | 0            | 0                | 0                      | 148            | 2                  | 4                    | 13                  | 167                      | 211                         | -44                      |
| 2019-2020 | 1            | 1                | 0                      | 103            | 27                 | 2                    | 8                   | 140                      | 206                         | -66                      |
| 2020-2021 | 2            | 1                | 1                      | 102            | 56                 | 15                   | 10                  | 183                      | 182                         | 1                        |
| Average   | 1            | 1                | 0                      | 129            | 22                 | 8                    | 11                  | 170                      | 193                         | -23                      |